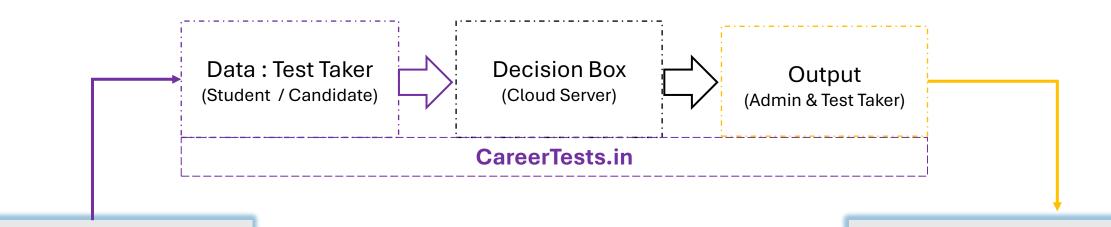

## CareerTests.in is a Decision Support System

## Data Input: Test Taker (Student / Candidate)

- 1. Pre-test
- ✓ Basic Info
- ✓ Contact info

#### 2. Test

- √ Psychometric
- ✓ Behavior
- ✓ Skills
- ✓ Custom questions
- Customized assessments in 3 days
- API for integration into website mobile app

## Decision Box (Cloud Server)

- 1. Question scoring
- ✓ Mathematical Scoring
- ✓ Aggregation
- ✓ Benchmark Fitment comparison

#### 2. Advisory

- ✓ Comments
- ✓ Comparison to Benchmark Fitment
- ✓ Advisory of Fitment
  - 1. Job roles
  - 2. Industries
  - 3. Streams of Study

## Output

(Admin & Test Taker)

- 1. Report: html link & print pdf
- 2. Dashboard:
- ✓ Interactive Admin Dashboard with MIS reach thru WhatsApp
- ✓ Download to Excel with color enabled fitment for easy to interpret
- Revise Fitment to change Report and Excel recommendations
- Realtime outputs
- Co=branded reports