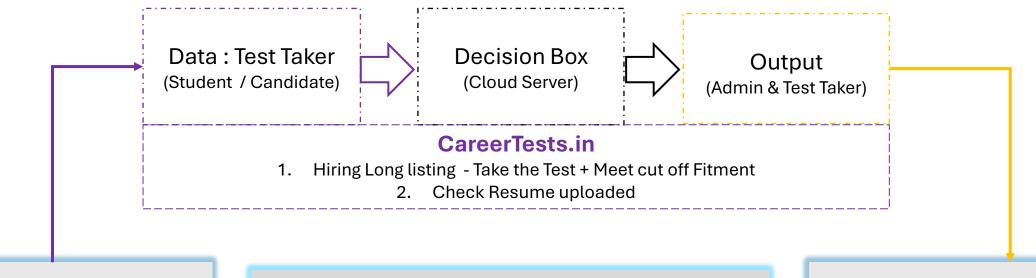

## CareerTests.in is a Decision Support System

## Data Input: Test Taker (Student / Candidate)

- 1. Pre-test
- ✓ Basic Info
- ✓ Contact info

#### 2. Test

- √ Psychometric
- ✓ Behavior
- ✓ Skills
- ✓ Custom questions
- Customized assessments in 3 days
- API for integration into website mobile app

## Decision Box (Cloud Server)

- 1. Question scoring
- ✓ Mathematical Scoring
- ✓ Aggregation
- ✓ Benchmark Fitment comparison

#### 2. Advisory

- ✓ Comments
- ✓ Comparison to Benchmark Fitment
- ✓ Advisory of Fitment
  - 1. Job roles
  - 2. Industries
  - 3. Streams of Study

## Output

(Admin & Test Taker)

- 1. Report: html link & print pdf
- 2. Dashboard:
- ✓ Interactive Admin Dashboard with MIS reach thru WhatsApp
- ✓ Download to Excel with color enabled fitment for easy to interpret
- Revise Fitment to change Report and Excel recommendations
- Realtime outputs
- Co=branded reports

## 1a. Hiring – Long listing for Skills First Talent Management

#### **Expected Results: 100 tests**

- @ 25 meets Psychometric + Behavior + Skills required
- @Check Resume of 25 only