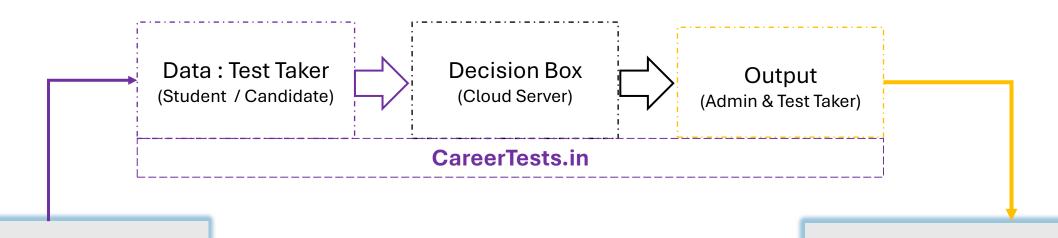

## CareerTests.in is a Decision Support System

## Data Input: Test Taker (Student / Candidate)

- 1. Pre-test
- ✓ Basic Info
- ✓ Contact info

#### 2. Test

- √ Psychometric
- ✓ Behavior
- ✓ Skills
- ✓ Custom questions
- Customized assessments in 3 days
- API for integration into website mobile app

## Decision Box (Cloud Server)

- 1. Question scoring
- ✓ Mathematical Scoring
- ✓ Aggregation
- ✓ Benchmark Fitment comparison

#### 2. Advisory

- ✓ Comments
- ✓ Comparison to Benchmark Fitment
- ✓ Advisory of Fitment
  - 1. Job roles
  - 2. Industries
  - 3. Streams of Study

## Output

(Admin & Test Taker)

- 1. Report: html link & print pdf
- 2. Dashboard:
- ✓ Interactive Admin Dashboard with MIS reach thru WhatsApp
- ✓ Download to Excel with color enabled fitment for easy to interpret
- Revise Fitment to change Report and Excel recommendations
- Realtime outputs
- Co=branded reports