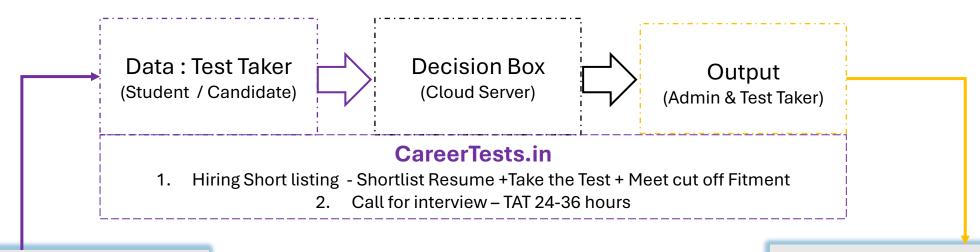

## CareerTests.in is a Decision Support System

## Data Input: Test Taker (Student / Candidate)

- 1. Pre-test
- ✓ Basic Info
- ✓ Contact info

#### 2. Test

- √ Psychometric
- ✓ Behavior
- ✓ Skills
- ✓ Custom questions
- Customized assessments in 3 days
- API for integration into website mobile app

## Decision Box (Cloud Server)

- 1. Question scoring
- ✓ Mathematical Scoring
- ✓ Aggregation
- ✓ Benchmark Fitment comparison

#### 2. Advisory

- ✓ Comments
- ✓ Comparison to Benchmark Fitment
- ✓ Advisory of Fitment
  - 1. Job roles
  - 2. Industries
  - 3. Streams of Study

## Output

(Admin & Test Taker)

- 1. Report: html link & print pdf
- 2. Dashboard:
- ✓ Interactive Admin Dashboard with MIS reach thru WhatsApp
- ✓ Download to Excel with color enabled fitment for easy to interpret
- Revise Fitment to change Report and Excel recommendations
- Realtime outputs
- Co=branded reports